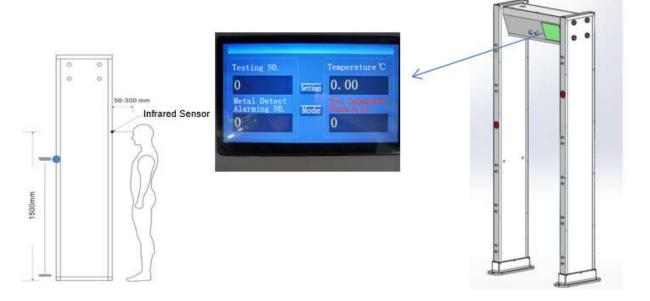

# **Door Frame Infrared Sensor - Temperature Detector**

Model: X200A

### TECHNICAL SPECIFICATION

- High precise body temperature detection and auto alarming, response time < 0.5s
- Temperature accuracy: ±0.3°, two infrared sensors equips with different height
- 4 Safety temperature threshold with self-calibration (standard: 37.3 °C, adjustable)
- Pass through (in & out) counting, auto alarming with sound and LED lights
- Light weight and strong anti-interference, stable performance
- Automatic self-calibration, pre-setting the alarm threshold, decrease manual operation and improve efficiency
- Plug and play with modular design parts, easy to install and troubleshoot
- 4 Low rate of false alarm with cutting-edge digital signal processing technology
- One button operation to restore factory default settings
- International A-level measurement capability, stable working
- Extensibility of the integration with Metal Detector, turnstile barrier gate, finger-print access control, CCTV, and ID reader (Optional)
- Networking management for multi-terminals with real time monitoring and data retrieving (Optional)

| LCD Display              | 7" Colours TFT LCD                                           |
|--------------------------|--------------------------------------------------------------|
| Temperature accuracy     | ±0.3°C,                                                      |
| Power consumption        | < 15W                                                        |
| Temp. Detecting Range    | 25 °C~ 43 °C                                                 |
| External Power           | AC 110~240V, 50/60HZ                                         |
| Net Weight               | 45KG                                                         |
| Gross Weight             | 52KG                                                         |
| Working Environment      | No direct sunlight, No wind                                  |
| Operating humidity       | 99%, non-condensing                                          |
| Inner Size               | 1983 (H) × 702 (W) × 334 (L) (mm)                            |
| Outline size             | 2199 (H) × 818 (W) × 334 (L) (mm)                            |
| Package Size (2 cartons) | 820*480*260mm (Control Unit)<br>2340*830*260mm (Frame Panel) |
| Certifications           | CE, FDA, ISO9001, ISO14001, OSHAS18001, Chinese GB           |