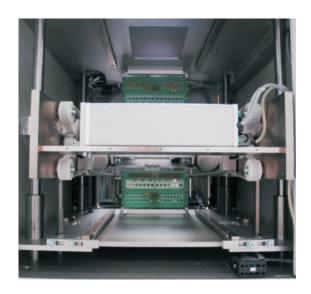

#### Stand-alone Tester for ICT- und FKT-Testing

The devices are manually loaded on a product carrier. After this the product carrier with the ENGMATEC-Tandem-Shuttle is transported automatically into the test position. At the same time the product carrier, which is in the test position, is transported back into the inserting position and is available for the next loading.

If the DUT is in the test position, the lower contacting unit approaches the DUT. The product carrier is transported into the inserting position. If the test result was not correct, the inserting flap is locked and the DUT can be removed only after operation the acknowledging key.

#### **Features**

- Tandem-Shuttle-System for the minimization of handling times
- OMRON SPS Processing
- Processing Software
- Internal operation interface above and below
- Fast exchange of interchange kits
- Transport and contacting time approx. 3 seconds Specific interfaces for the test system TANDEM - SHUTTLE - SYSTEM ENGMATEC