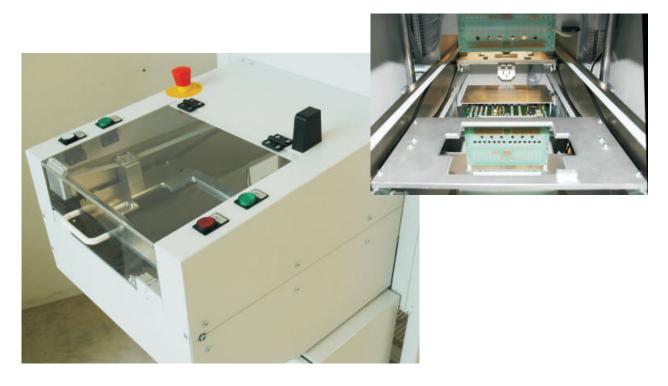

#### Stand-alone Tester for ICT- und FKT-Testing

The devices are manually loaded on a product carrier. After this the product carrier with the ENGMATEC-Tandem-Shuttle is transported automatically into the test position. At the same time the product carrier, which is in the test position, is transported back into the inserting position and is available for the next loading.

If the DUT is in the test position, the lower contacting unit approaches the DUT. The product carrier is transported into the inserting position. If the test result was not correct, the inserting flap is locked and the DUT can be removed only after operation the acknowledging key.

#### **Features**

- Tandem-Shuttle-System for the minimization of handling times
- OMRON SPS Processing
- Processing Software
- Internal operation interface above and below
- Fast exchange of interchange kits
- Transport and contacting time approx. 3 seconds Specific interfaces for the test system TANDEM - SHUTTLE - SYSTEM ENGMATEC